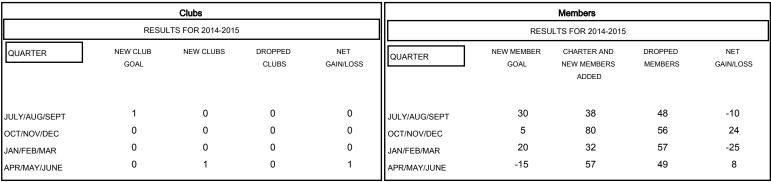

## District 27 D1

Results as of: 5/31/2015

GMT: Judy Hankom LOCATION WISCONSIN GMT CA 1

| DROPPED CLUBS: 0 |     | 44 CLUBS OF 58 ADDED 1 OR MORE<br>NEW MEMBERS | GENDER DISTRIBUTION  MALE 1,708 (76.59%) |              |     |
|------------------|-----|-----------------------------------------------|------------------------------------------|--------------|-----|
| DROPPED MEMBERS  |     |                                               | FEMALE                                   | 522 (23.41%) |     |
| DECEASED         | 18  | CLICK HERE FOR HEALTH. ASSESSMENT DATA        |                                          |              |     |
| CLUB CANCELLED   | 0   |                                               |                                          |              | 428 |
| OTHER            | 192 |                                               | HEAD OF HOUSEHOLD                        |              | 208 |
| TOTAL            | 210 |                                               | NON-HEAD OF HOUSEHOLD                    |              | 220 |