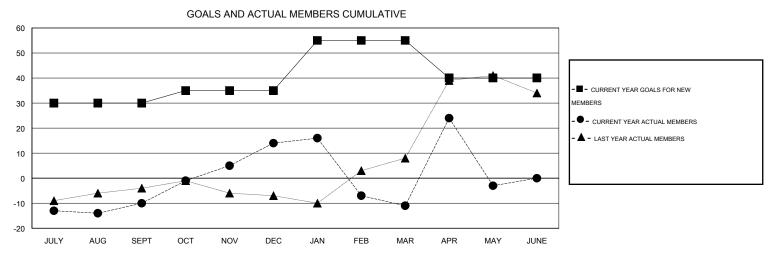

## District 27 D1

Results as of: 5/31/2015

GMT: Judy Hankom LOCATION WISCONSIN GMT CA 1

| DROPPED CLUBS: 0 |     | 44 CLUBS OF 58 ADDED 1 OR MORE<br>NEW MEMBERS | GENDER DISTRIBUTION  MALE 1,708 (76.59%) |              |     |
|------------------|-----|-----------------------------------------------|------------------------------------------|--------------|-----|
| DROPPED MEMBERS  |     |                                               | FEMALE                                   | 522 (23.41%) |     |
| DECEASED         | 18  | CLICK HERE FOR HEALTH. ASSESSMENT DATA        |                                          |              |     |
| CLUB CANCELLED   | 0   |                                               |                                          |              | 428 |
| OTHER            | 192 |                                               | HEAD OF HOUSEHOLD                        |              | 208 |
| TOTAL            | 210 |                                               | NON-HEAD OF HOUSEHOLD                    |              | 220 |